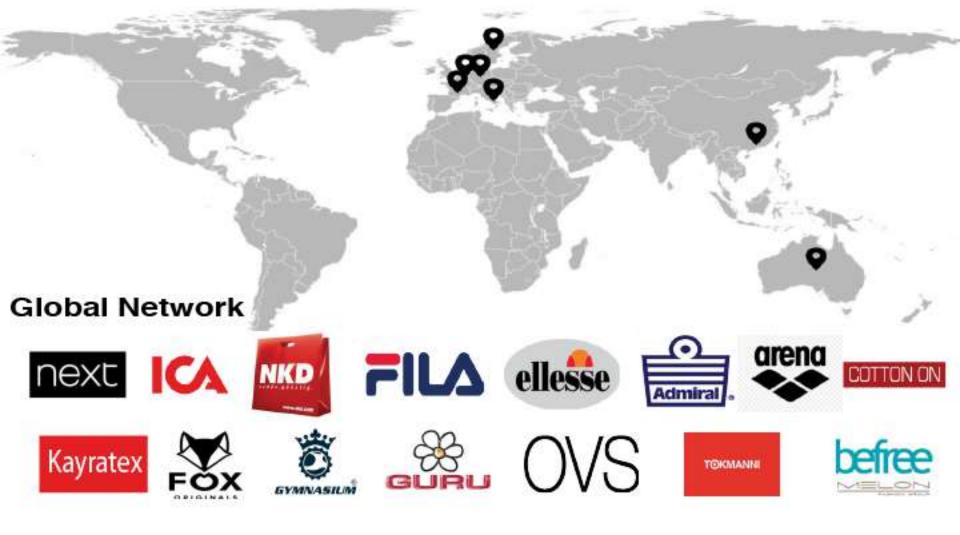

eet with the ability of 10,000 pieces per day. The machines are essentially from China and Japan. The latest computerised multi-head embroidery machines help create up-to-the-minute concepts of embroidery and embellishments.

### **Offset Printing**



The offset printing system has a capacity of 30,000 units per day within a space of 2000 square feet. Our machines are from germany, Italy and China. The color measurement systems are synonymous with industry standard color stability and provides reproducible results with great quality.

### Sewing Thread Dyeing



Our sewing thread dyeing machines are for choice High Tempaterue ateon system chosen in order to give us high quality colors. This service allows us to have a better control over the dyed threads and hence makes for better Yarn.



## Certification











#### **Contact Information**

#### **Head Office Address:**

Road No # 32, House # 492 (2nd Floor), DOHS Mohakhali, Dhaka -1206, Bangladesh

Email : Info@Tanzilatextile.com www.tanzilatextile.com

#### **Factory Address:**

Baroipara, Ashulia, Savar, Dhaka. Bangladesh.

Email : Info@Tanzilatextile.com www.tanzilatextile.com