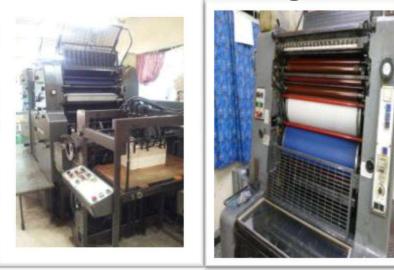

### **Offset Printing**

The offset printing system has a capacity of 30,000 units per day within a space of 2000 square feet. Our machines are from germany, Italy and China. The color measurement systems are synonymous with industry standard color stability and provides reproducible results with great quality.