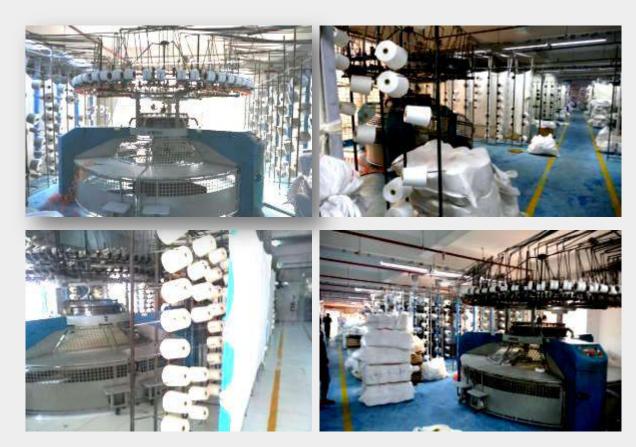

## Knitting

Our total knitting capacity is 8 tons/day with branded knitting machines that are from Taiwan. We produce a range of knitt fabrics from single jersey, Design rib, interlock, piques, Flece, F/Terry and all types of elastane fabrics. A variety of blended fabrics with cotton, polyester, viscose and modal etc are also produced.

Total Floor Space for Kitting 15,000 Sqf.