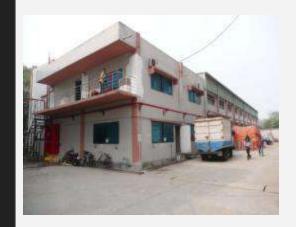

### TANZILA TEXTILE LTD. Production Units

The factory is situated its own Multi-storied building with a built floor space of 2,05,467 Square feet in 5 separate buildings.

In building 1 contains Ground floor Embroidery, Auto Printing- and 3rd floor to 6th floor contains Finishing, Sewing, Inspection Room Room Graphics Design, Sample Room, Merchandising, IT Unit.

In building-2 contains Child Care Medical Room, HR-Admin Office Premises. In building-2 also contains Garments store, Offset printing, Chemical arehouses.

In building 3 & 4: are equipped with Dyeing, Finishing, Sewing Thred Dyeing, Lab Section, Garments Sample section, Reconning unit along with the dining hall for workers.

In Building 5 contains Dyeing Finishing, 1<sup>st</sup> floor kiniting, 2nd floor cutting, 3rd to 5th floor sewing & Finishing , 6th floor office Room.