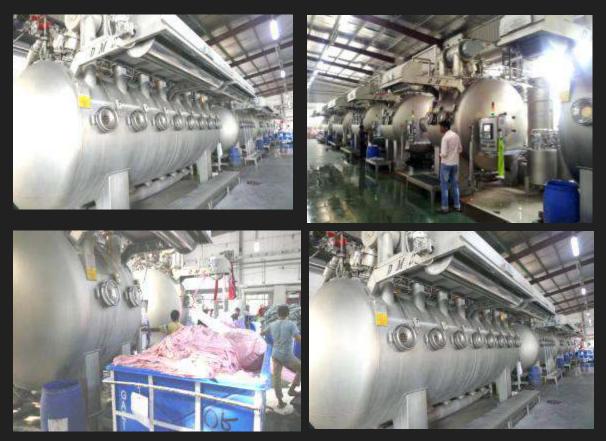

### Dyeing

The total fabric dyeing capacity is approximately 14 tons per day in the space of 50,000 square feet. Our Dyeing machines are predominantly from Turkey. Our dyeing machines are geared towards producing a high quality dyed fabric on the market that develops a unique appearance and feel. With the machines precoded formulas, we can achieve the highest levels of quality even with intricate fabrics.

Also we can dyeing any Type Composition Knitted Fabric.