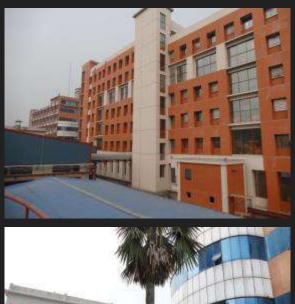

### TANZILA TEXTILE LTD. Production Units

The factory is situated its own Multi-storied building with a built floor space of 2,05,467 Square feet in 5 separate buildings.

In building 1 contains Ground floor Embroidery, Auto Printing- and 3rd floor to 6th floor contains Finishing, Sewing, Inspection Room Room Graphics Design, Sample Room, Merchandising, IT Unit.