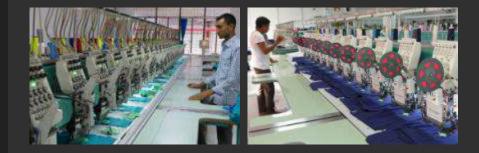

Embroidery takes up 4000 square feet with the ability of 10,000 pieces per day. The machines are essentially from China and Japan. The latest computerised multi-head embroidery machines help create up-to-the-minute concepts of embroidery and embellishments.