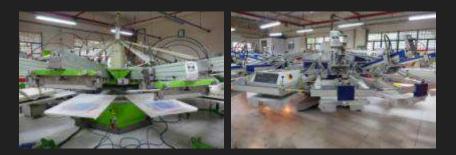

#### **Placement Print**

#### Embroidery

Our placement printing system consists of 7000 square feet for a capacity of 28000 pieces per day. The machines are from various states in Europe, each strategically picked to enhance and the overall quality.

### **Offset Printing**

The offset printing system has a capacity of 30,000 units per day within a space of 2000 square feet. Our machines are from germany, Italy and China. The color measurement systems are synonymous with industry standard color stability and provides reproducible results with great quality.