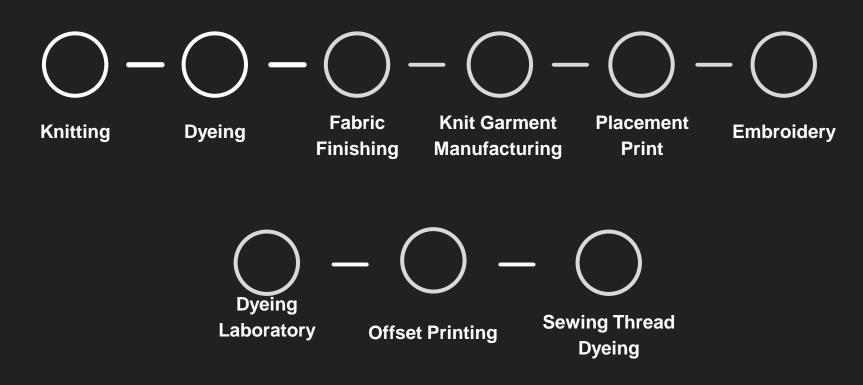

## Knitting

Our total knitting capacity is 8 tons/day with branded knitting machines that are from Taiwan. We produce a range of knitt fabrics from single jersey, Design rib, interlock, piques, Flece, F/Terry and all types of elastane fabrics. A variety of blended fabrics with cotton, polyester, viscose and modal etc are also produced.

### Dyeing

The total fabric dyeing capacity is approximately 14 tons per day in the space of 50,000 square feet. Our Dyeing machines are predominantly from Turkey. Our dyeing machines are geared towards producing a high quality dyed fabric on the market that develops a unique appearance and feel. With the machines precoded formulas, we can achieve the highest levels of quality even with intricate fabrics.

### **Fabric Finishing**

Our total Garments finishing capacity is 45,000 pieces per day. The fabric finishing machines are from Italy and Germany. The machines range from Siliting stenter, sueding, raising, compactor and tumbling. The machines and performance of our finishing section are not only an example of the heights of quality of TANZILA TEXTILE LTD., but also proves our detail-oriented perfectionist production system. We have Total Iron Table 50 pcs with veedle Dectector m/c.

### Knit Garment Manufacturing

Our knit garment manufacturing capacity 40,000 pcs Average style (Like T Shirt, Polo Shirt, Sweat Jaket,Pant,Hooted Jaket, Trowser, Night Wear etc.

Total sewing Machine 900 plus (Nine Hundred Pcs)

#### **Placement Print**

#### Embroidery

Our placement printing system consists of 7000 square feet for a capacity of 28000 pieces per day. The machines are from various states in Europe, each strategically picked to enhance and the overall quality.

Embroidery takes up 4000 square feet with the ability of 10,000 pieces per day. The machines are essentially from China and Japan. The latest computerised multi-head embroidery machines help create up-to-the-minute concepts of embroidery and embellishments.

### **Offset Printing**

The offset printing system has a capacity of 30,000 units per day within a space of 2000 square feet. Our machines are from germany, Italy and China. The color measurement systems are synonymous with industry standard color stability and provides reproducible results with great quality.

### Sewing Thread Dyeing

Our sewing thread dyeing machines are for choice High Tempaterue ateon system chosen in order to give us high quality colors. This service allows us to have a better control over the dyed threads and hence makes for better Yarn.

### Laboratory

We have a fully equipped laboratory that allows us conduct in-house testings of all our dyes, chemicals and fabrics to detect harmful chemicals and controlled substances. The laboratory features wascator, tumble dryer, gyro wash, light box, crock master, orbitor-pilling tester, and spectrophotometer. This laboratory makes sure that we deliver consistent and measurable levels of quality to our customers every time.