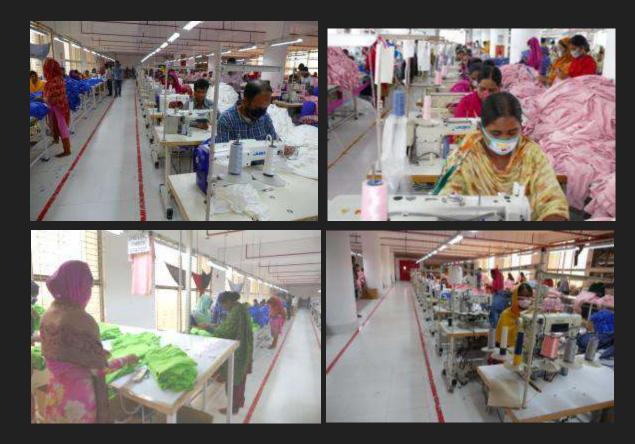

### Knit Garment Manufacturing

Our knit garment manufacturing capacity 40,000 pcs Average style (Like T Shirt, Polo Shirt, Sweat Jaket,Pant,Hooted Jaket, Trowser, Night Wear etc.

Total sewing Machine 900 plus (Nine Hundred Pcs)

Total Floor Space 1,25,000 Sqf.