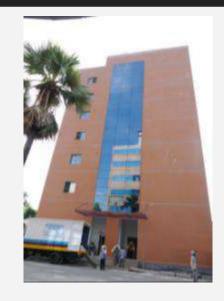

### TANZILA TEXTILE LTD. Production Units

The factory is situated its own Multi-storied building with a built floor space of 2,05,467 Square feet in 5 separate buildings.

In building 1 contains Ground floor Embroidery, Auto Printing- and 3rd floor to 6th floor contains Finishing, Sewing, Inspection Room Room Graphics Design, Sample Room, Merchandising, IT Unit.