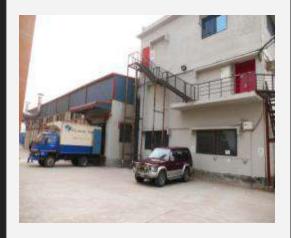

### TANZILA TEXTILE LTD. Production Units

The factory is situated its own Multi-storied building with a built floor space of 2,05,467 Square feet in 5 separate buildings.

In building 1 contains Ground floor Embroidery, Auto Printing- and 3rd floor to 6th floor contains Finishing, Sewing, Inspection Room Room Graphics Design, Sample Room, Merchandising, IT Unit.

In building-2 contains Child Care Medical Room, HR-Admin Office Premises. In building-2 also contains Garments store, Offset printing, Chemical arehouses.

In building 3 & 4: are equipped with Dyeing, Finishing, Sewing Thred Dyeing, Lab Section, Garments Sample section, Reconning unit along with the dining hall for workers.

In Building 5 contains Dyeing Finishing, 1<sup>st</sup> floor kiniting, 2nd floor cutting, 3rd to 5th floor sewing & Finishing , 6th floor office Room.