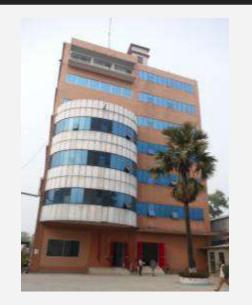

### TANZILA TEXTILE LTD. Production Units

The factory is situated its own Multi-storied building with a built floor space of 2,05,467 Square feet in 5 separate buildings.

In building 1 contains Ground floor Embroidery, Auto Printing- and 3rd floor to 6th floor contains Finishing, Sewing, Inspection Room Room Graphics Design, Sample Room, Merchandising, IT Unit.