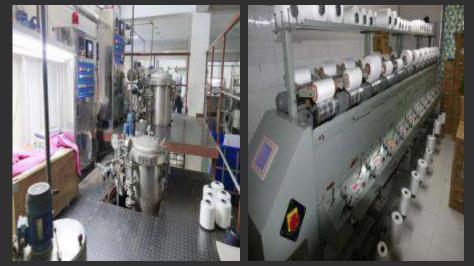

### Sewing Thread Dyeing

Our sewing thread dyeing machines are for choice High Tempaterue ateon system chosen in order to give us high quality colors. This service allows us to have a better control over the dyed threads and hence makes for better Yarn.