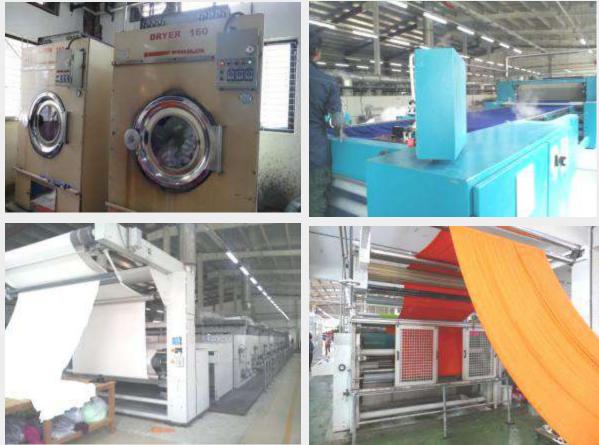

### **Fabric Finishing**

Our total Garments finishing capacity is 45,000 pieces per day. The fabric finishing machines are from Italy and Germany. The machines range from Siliting stenter, sueding, raising, compactor and tumbling. The machines and performance of our finishing section are not only an example of the heights of quality of TANZILA TEXTILE LTD., but also proves our detail-oriented perfectionist production system. We have Total Iron Table 50 pcs with veedle Dectector m/c.